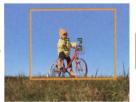

## Auto Framing keeps the subject in the center of the photo

Ideal for capturing a moving child or pet, the Auto Framing function has a focus and capture frame that automatically follows a moving subject, ensuring it ends up in the center of the photograph. \* Only available at 3.0-megapixel image size

The camera automatically focuses on and center frames the moving subject.