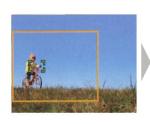

## Auto Framing keeps the subject in the center of the photo

Ideal for capturing a moving child or pet, the Auto Framing function has a focus and capture frame that automatically follows a moving subject, ensuring it ends up in the center of the photograph. \* Only available at 3.0-megapixel image size

The camera automatically focuses on and center frames the moving subject.