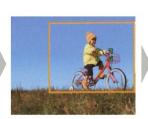

## Auto Framing keeps the subject in the center of the photo

Ideal for capturing a moving child or pet, the Auto Framing function has a focus and capture frame that automatically follows a moving subject, ensuring it ends up in the center of the photograph. \* Only available at 3.0-megapixel image size

The camera automatically focuses on and center frames the moving subject.