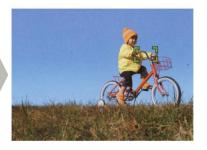

## Auto Framing keeps the subject in the center of the photo

Ideal for capturing a moving child or pet, the Auto Framing function has a focus and capture frame that automatically follows a moving subject, ensuring it ends up in the center of the photograph. \* Only available at 3.0-megapixel image size

The camera automatically focuses on and center frames the moving subject.