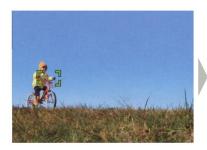

## **Auto-tracking AF**

Press the capture button halfway down, and the subject comes into focus. Keep holding it, and the focus frame will follow a moving subject, making sure it stays in sharp focus.