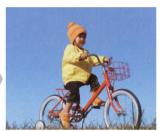

## Auto Framing keeps the subject in the center of the photo

Ideal for capturing a moving child or pet, the Auto Framing function has a focus and capture frame that automatically follows a moving subject, ensuring it ends up in the center of the photograph. \* Only available at 3.0-megapixel image size

The camera automatically focuses on and center frames the moving subject.