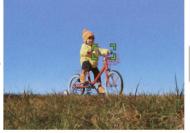

## Auto Framing keeps the subject in the center of the photo

Ideal for capturing a moving child or pet, the Auto Framing function has a focus and capture frame that automatically follows a moving subject, ensuring it ends up in the center of the photograph. \* Only available at 3.0-megapixel image size

The camera automatically focuses on and center frames the moving subject.