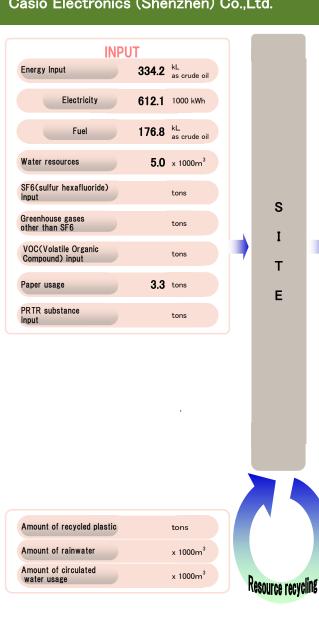

Label printer tape cartridges Drums and toner cartridges

|                                         | OUTPUT |                      |  |
|-----------------------------------------|--------|----------------------|--|
| Greenhouse gasses                       | 001101 |                      |  |
| CO <sub>2</sub> emissions               | 1093.0 | tons-CO <sub>2</sub> |  |
| SF6 emissions                           |        | Equivalent in tons-  |  |
| Other greenhouse gas emissinos          |        | Equivalent in tons-  |  |
| Air pollutants                          |        |                      |  |
| NOx                                     |        | tons                 |  |
| SOx                                     |        | tons                 |  |
| Total dust & soot                       |        | tone                 |  |
| Atmospheric VOC emissions               |        | tons                 |  |
| Wastewater                              | 5.0    | x 1000m <sup>3</sup> |  |
| BOD                                     |        | tons                 |  |
| Release and transfer<br>PRTR substances |        | tons                 |  |
| Release                                 |        | tons                 |  |
| Transfer                                |        | tons                 |  |

| Waste g                         | enerated, etc. <sup>*1</sup>        | 25.5  | tons |
|---------------------------------|-------------------------------------|-------|------|
|                                 | Waste                               | )     | tons |
|                                 | Valuables                           | 25.5  | tons |
| Landfill                        | disposal                            |       | tons |
| R<br>e<br>d                     | From incineration                   |       | tons |
| u<br>c<br>t<br>i<br>o<br>n<br>s | From heat recovery                  |       | tons |
|                                 | From evaporation processing         |       | tons |
| Recycled                        | d waste <sup>**2</sup>              | 25.5  | tons |
|                                 | of waste generated<br>I in landfill |       | %    |
| Recyclin                        | g rate                              | 100.0 | %    |

| Recycled                                     |      |
|----------------------------------------------|------|
| Label printer tape cartridges <sup>**3</sup> | tons |
| Drums and toner cartridges                   | tons |