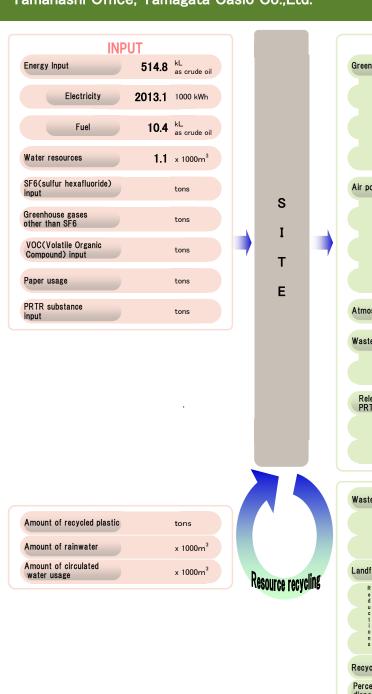

Label printer tape cartridges Drums and toner cartridges

| (                                       | OUTPUT |                      |      |
|-----------------------------------------|--------|----------------------|------|
| Greenhouse gasses                       |        |                      |      |
| CO <sub>2</sub> emissions               | 985.5  | tons-CO <sub>2</sub> |      |
| SF6 emissions                           |        | Equivalent in to     | ons- |
| Other greenhouse gas emissinos          |        | Equivalent in to     | ons- |
| Air pollutants                          |        |                      |      |
| NOx                                     |        | tons                 |      |
| SOx                                     |        | tons                 |      |
| Total dust & soot                       |        | tone                 |      |
| Atmospheric VOC emissions               |        | tons                 |      |
| Wastewater                              |        | x 1000m <sup>3</sup> |      |
| BOD                                     |        | tons                 |      |
| Release and transfer<br>PRTR substances |        | tons                 |      |
| Release                                 |        | tons                 |      |
| Transfer                                |        | tons                 |      |

| Waste §     | generated, etc. <sup>**1</sup>       | 106.7 | tons |
|-------------|--------------------------------------|-------|------|
|             | Waste                                | 39.6  | tons |
|             | Valuables                            | 67.1  | tons |
| Landfill    | disposal                             | 1.5   | tons |
| R<br>e<br>d | From incineration                    |       | tons |
| c<br>t<br>i | From heat recovery                   |       | tons |
| 0<br>n<br>s | From evaporation processing          |       | tons |
| Recycle     | d waste <sup>**2</sup>               | 105.2 | tons |
|             | of waste generated<br>of in landfill | 1.5   | %    |
| Recyclin    | ng rate                              | 98.5  | %    |

| Recycled                                     |      |
|----------------------------------------------|------|
| Label printer tape cartridges <sup>**3</sup> | tons |
| Drums and toner cartridges                   | tons |

- ※1 Including valuable materials
- X2 Including heat recovery (thermal recycling)
- 3 Proportion of weight that cannot be recycled is 1%