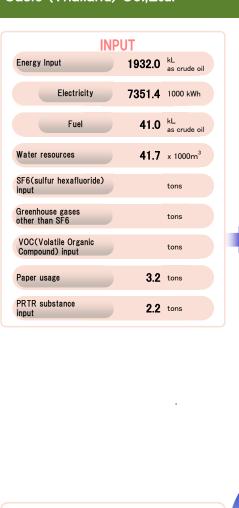

S

T

Ε

| Waste generated, etc.**1                        |                             | 9.4  | tons |
|-------------------------------------------------|-----------------------------|------|------|
|                                                 | Waste                       | 9.4  | tons |
|                                                 | Valuables                   |      | tons |
| Landfill disposal                               |                             | 2.0  | tons |
| R e d u c t i o n s                             | From incineration           |      | tons |
|                                                 | From heat recovery          |      | tons |
|                                                 | From evaporation processing |      | tons |
| Recycled wast