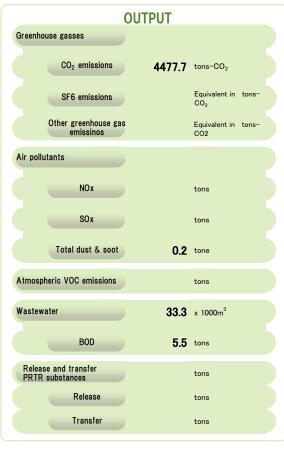

S

T

Ε

| Waste generated, etc.**1                        |                             | 9.4  | tons |
|-------------------------------------------------|-----------------------------|------|------|
|                                                 | Waste                       | 9.4  | tons |
|                                                 | Valuables                   |      | tons |
| Landfill disposal                               |                             | 2.0  | tons |
| R e d u c t i o n s                             | From incineration           |      | tons |
|                                                 | From heat recovery          |      | tons |
|                                                 | From evaporation processing |      | tons |
| Recycled waste