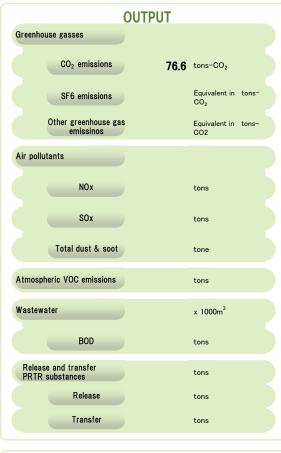

S

Т

Ε

| Waste 17.0 tons  Valuables tons  Landfill disposal 17.0 tons  R From incineration tons |  |
|----------------------------------------------------------------------------------------|--|
| Landfill disposal 17.0 tons  R From incineration tons                                  |  |
| R From incineration tons                                                               |  |
| From incineration tons                                                                 |  |
|                                                                                        |  |
| From heat recovery tons                                                                |  |
| From evaporation tons                                                                  |  |
| Recycled waste <sup>**2</sup> t