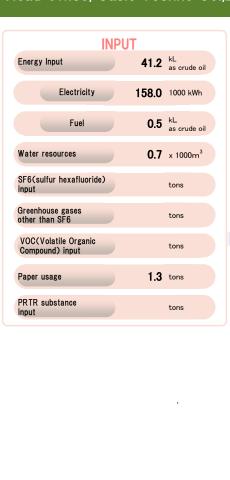

S

Т

Ε

| Waste 17.0 tons  Valuables tons  Landfill disposal 17.0 tons  R From incineration tons |  |
|----------------------------------------------------------------------------------------|--|
| Landfill disposal 17.0 tons  R From incineration tons                                  |  |
| R From incineration tons                                                               |  |
| From incineration tons                                                                 |  |
|                                                                                        |  |
| From heat recovery tons                                                                |  |
| From evaporation tons                                                                  |  |
| Recycled waste <sup>**2</sup>