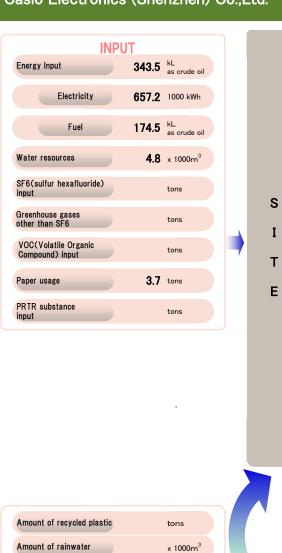

| Amount of recycled plastic       | tons     |                    |
|----------------------------------|----------|--------------------|
| Amount of rainwater              | x 1000m³ |                    |
| Amount of circulated water usage | x 1000m³ | Resource recycling |
|                                  |          | 4400 100 100       |