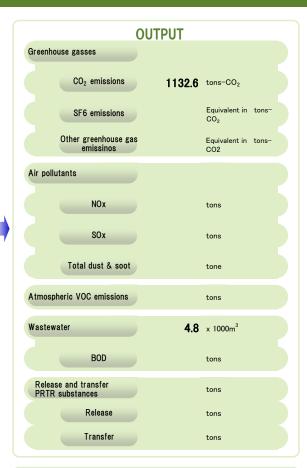

| tons tons tons |
|----------------|
| tons           |
|                |
| tons           |
|                |
| tons           |
| tons           |
| tons           |
| %              |
| %              |
|                |