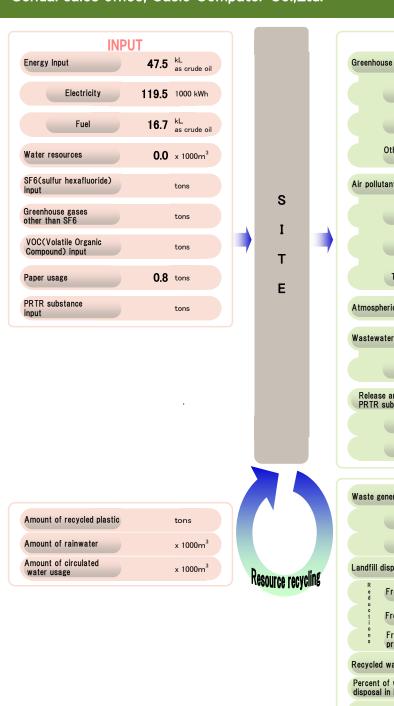

Label printer tape cartridges Drums and toner cartridges

|                                         | OUTPUT |                            |  |
|-----------------------------------------|--------|----------------------------|--|
| Greenhouse gasses                       | 001101 |                            |  |
| CO <sub>2</sub> emissions               | 100.4  | tons-CO <sub>2</sub>       |  |
| SF6 emissions                           |        | Equivalent in tons-        |  |
| Other greenhouse gas emissinos          |        | Equivalent in tons-<br>CO2 |  |
| Air pollutants                          |        |                            |  |
| NOx                                     |        | tons                       |  |
| SOx                                     |        | tons                       |  |
| Total dust & soot                       |        | tone                       |  |
| Atmospheric VOC emissions               |        | tons                       |  |
| Wastewater                              |        | x 1000m <sup>3</sup>       |  |
| BOD                                     |        | tons                       |  |
| Release and transfer<br>PRTR substances |        | tons                       |  |
| Release                                 |        | tons                       |  |
| Transfer                                |        | tons                       |  |

| Waste (          | generated, etc. <sup>**1</sup>         |   | tons |
|------------------|----------------------------------------|---|------|
|                  | Waste                                  |   | tons |
|                  | Valuables                              |   | tons |
| Landfill         | disposal                               |   | tons |
| R<br>e<br>d      | From incineration                      |   | tons |
| u<br>c<br>t<br>i | From heat recovery                     |   | tons |
| o<br>n<br>s      | From evaporation processing            |   | tons |
| Recycle          | ed waste <sup>**2</sup>                |   | tons |
|                  | t of waste generated<br>al in landfill | _ | %    |
| Recycli          | ng rate                                | _ | %    |

| Recycled                                   |      |
|--------------------------------------------|------|
| Label printer tape cartridges <sup>3</sup> | tons |
| Drums and toner cartridges                 | tons |

- ※1 Including valuable materials
- X2 Including heat recovery (thermal recycling)
- 3 Proportion of weight that cannot be recycled is 1%