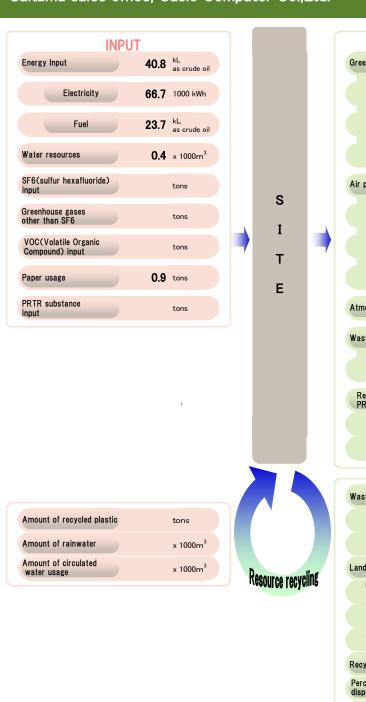

Label printer tape cartridges Drums and toner cartridges

|                                         | OUTPUT |                            |   |
|-----------------------------------------|--------|----------------------------|---|
| Greenhouse gasses                       | OUTPUT |                            |   |
| dittillioust gasses                     |        |                            |   |
| CO <sub>2</sub> emissions               | 93.4   | tons-CO <sub>2</sub>       |   |
| SF6 emissions                           |        | Equivalent in tons-        | 5 |
| Other greenhouse gas emissinos          |        | Equivalent in tons-<br>CO2 |   |
| Air pollutants                          |        |                            |   |
| NOx                                     |        | tons                       |   |
| SOx                                     |        | tons                       |   |
| Total dust & soot                       |        | tone                       |   |
| Atmospheric VOC emissions               |        | tons                       |   |
| Wastewater                              |        | x 1000m <sup>3</sup>       |   |
| BOD                                     |        | tons                       |   |
| Release and transfer<br>PRTR substances |        | tons                       |   |
| Release                                 |        | tons                       |   |
| Transfer                                |        | tons                       |   |

| Waste generated, etc. <sup>**1</sup>            | 1.0  | tons |
|-------------------------------------------------|------|------|
| Waste                                           | 1.0  | tons |
| Valuables                                       |      | tons |
| Landfill disposal                               | 0.0  | tons |
| From incineration                               |      | tons |
| From heat recovery                              | 0.9  | tons |
| From evaporation processing                     |      | tons |
| Recycled waste <sup>**2</sup>                   | 1.0  | tons |
| Percent of waste generated disposal in landfill | 4.9  | %    |
| Recycling rate                                  | 95.1 | %    |
|                                                 |      |      |

| ecycled                                      |      |
|----------------------------------------------|------|
| Label printer tape cartridges <sup>**3</sup> | tons |
| Drums and toner cartridges                   | tons |