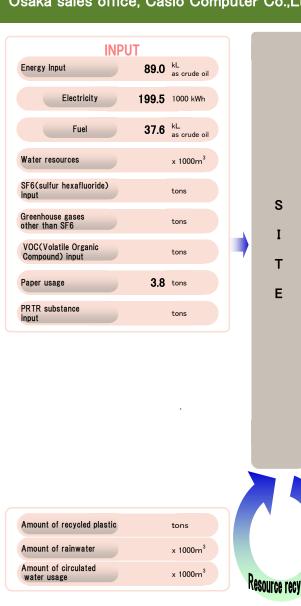

| oles<br>ration |        |      | tons tons tons |
|----------------|--------|------|----------------|
|                |        | 0.1  | tons           |
| ration         |        | 0.1  |                |
| ration         |        |      | tons           |
|                |        |      |                |
| ecovery        |        | 1.0  | tons           |
| ration         |        |      | tons           |
|                |        | 1.1  | tons           |
| erated         |        | 5.4  | %              |
|                | 9      | 94.6 | %              |
| •              | erated |      | arated         |

| Recovered                     |      |
|-------------------------------|------|
| Label printer tape cartridges | tons |
| Drums and toner cartridges    | tons |

| Re