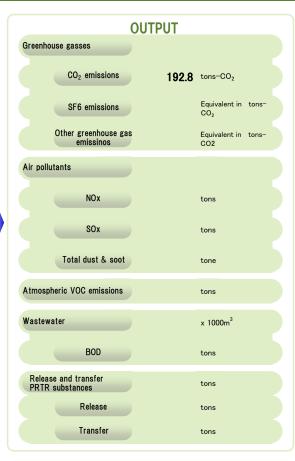

| oles<br>ration |        |      | tons tons tons |
|----------------|--------|------|----------------|
|                |        | 0.1  | tons           |
| ration         |        | 0.1  |                |
| ration         |        |      | tons           |
|                |        |      |                |
| ecovery        |        | 1.0  | tons           |
| ration         |        |      | tons           |
|                |        | 1.1  | tons           |
| erated         |        | 5.4  | %              |
|                | 9      | 94.6 | %              |
| •              | erated |      | arated         |

| Recovered                     |      |
|-------------------------------|------|
| Label printer tape cartridges | tons |
| Drums and toner cartridges    | tons |

| Recy