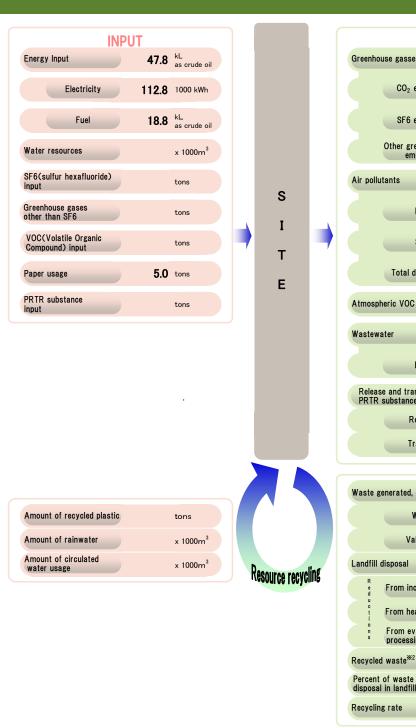

Label printer tape cartridges Drums and toner cartridges

| (                                       | DUTPUT |                               |       |
|-----------------------------------------|--------|-------------------------------|-------|
| Greenhouse gasses                       |        |                               |       |
| CO <sub>2</sub> emissions               | 102.6  | tons-CO <sub>2</sub>          |       |
| SF6 emissions                           |        | Equivalent in CO <sub>2</sub> | tons- |
| Other greenhouse gas emissinos          |        | Equivalent in CO2             | tons- |
| Air pollutants                          |        |                               |       |
| NOx                                     |        | tons                          |       |
| SOx                                     |        | tons                          |       |
| Total dust & soot                       |        | tone                          |       |
| Atmospheric VOC emissions               |        | tons                          |       |
| Wastewater                              |        | x 1000m <sup>3</sup>          |       |
| BOD                                     |        | tons                          |       |
| Release and transfer<br>PRTR substances |        | tons                          |       |
| Release                                 |        | tons                          |       |
| Transfer                                |        | tons                          |       |

| 3 | 5.3  | aste generated, etc. <sup>*1</sup>            |
|---|------|-----------------------------------------------|
|   | 5.3  | Waste                                         |
|   |      | Valuables                                     |
|   | 0.2  | andfill disposal                              |
|   |      | From incineration                             |
|   | 4.5  | From heat recovery                            |
|   |      | From evaporation processing                   |
|   | 5.1  | ecycled waste <sup>**2</sup>                  |
|   | 4.7  | ercent of waste generated isposal in landfill |
|   | 95.3 | ecycling rate                                 |
|   | 95.3 | ecycling rate                                 |

- Recycled

  Label printer tape
  cartridges\*\*3

  Drums and toner
  cartridges

  tons
- ※1 Including valuable materials
- X2 Including heat recovery (thermal recycling)
- 3 Proportion of weight that cannot be recycled is 1%