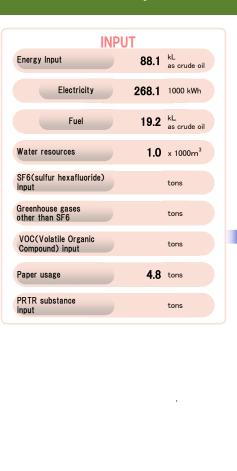

S

Т

Ε

| enerated, etc. <sup>**1</sup> | 21.7                                                                     | tons                                                                                                                                                |
|-------------------------------|--------------------------------------------------------------------------|-----------------------------------------------------------------------------------------------------------------------------------------------------|
| Waste                         | 21.7                                                                     | tons                                                                                                                                                |
| Valu