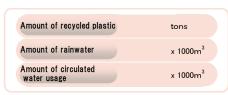

S

Т

Ε

| enerated, etc. <sup>**1</sup> | 21.7                                                                     | tons                                                                                                                                                |
|-------------------------------|--------------------------------------------------------------------------|-----------------------------------------------------------------------------------------------------------------------------------------------------|
| Waste                         | 21.7                                                                     | tons                                                                                                                                                |
| Valuable