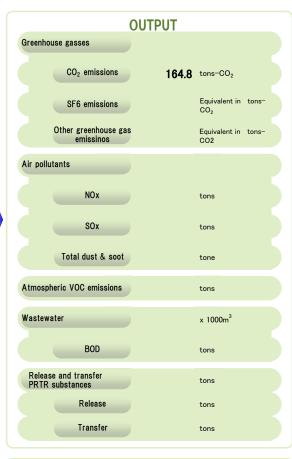

S

Т

Ε

| enerated, etc. <sup>**1</sup> | 21.7                                                                     | tons                                                                                                                                                |
|-------------------------------|--------------------------------------------------------------------------|-----------------------------------------------------------------------------------------------------------------------------------------------------|
| Waste                         | 21.7                                                                     | tons                                                                                                                                                |
| Valuab