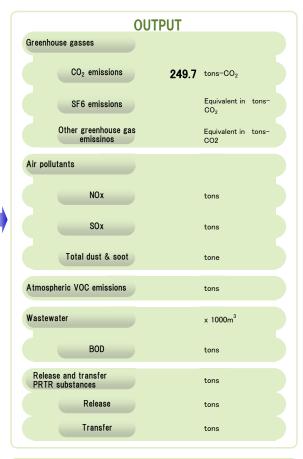

S

T

Ε

| Waste generated, etc. <sup>**1</sup>            |                             | 21.8  | tons |
|-------------------------------------------------|-----------------------------|-------|------|
|                                                 | Waste                       |       | tons |
|                                                 | Valuables                   | 21.8  | tons |
| Landfill disposal                               |                             |       | tons |
| R e d u c t i o n s                             | From incineration           |       | tons |
|                                                 | From heat recovery          |       | tons |
|                                                 | From evaporation processing |       | tons |
| Recycle