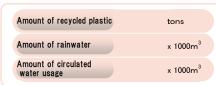

S

T

Ε

| Waste generated, etc. <sup>**1</sup>            |                             | 21.8  | tons |
|-------------------------------------------------|-----------------------------|-------|------|
|                                                 | Waste                       |       | tons |
|                                                 | Valuables                   | 21.8  | tons |
| Landfill disposal                               |                             |       | tons |
| R e d u c t i o n s                             | From incineration           |       | tons |
|                                                 | From heat recovery          |       | tons |
|                                                 | From evaporation processing |       | tons |
| Recycled