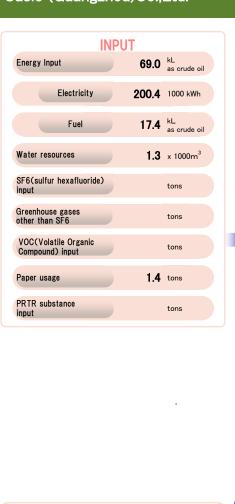

S

T

Ε

| Waste generated, etc. <sup>**1</sup>            |                             | 21.8  | tons |
|-------------------------------------------------|-----------------------------|-------|------|
|                                                 | Waste                       |       | tons |
|                                                 | Valuables                   | 21.8  | tons |
| Landfill disposal                               |                             |       | tons |
| R e d u c t i o n s                             | From incineration           |       | tons |
|                                                 | From heat recovery          |       | tons |
|                                                 | From evaporation processing |       | tons |
| Recyc