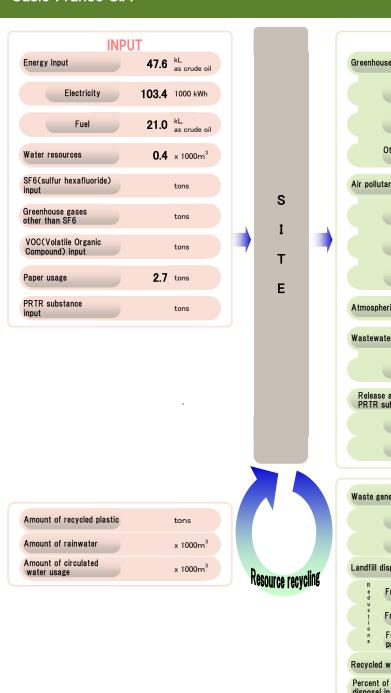

Casio France S.A FY2013

Label printer tape cartridges Drums and toner cartridges

|                                         |                                | OUTPUT |                      |  |
|-----------------------------------------|--------------------------------|--------|----------------------|--|
| Greenho                                 | ouse gasses                    | 001101 |                      |  |
|                                         | CO <sub>2</sub> emissions      | 64.7   | tons=CO <sub>2</sub> |  |
|                                         | SF6 emissions                  |        | Equivalent in tons-  |  |
|                                         | Other greenhouse gas emissinos |        | Equivalent in tons-  |  |
| Air poll                                | utants                         |        |                      |  |
|                                         | NOx                            |        | tons                 |  |
|                                         | SOx                            |        | tons                 |  |
|                                         | Total dust & soot              |        | tone                 |  |
| Atmosp                                  | heric VOC emissions            |        | tons                 |  |
| Wastewater                              |                                |        | x 1000m <sup>3</sup> |  |
|                                         | BOD                            |        | tons                 |  |
| Release and transfer<br>PRTR substances |                                |        | tons                 |  |
|                                         | Release                        |        | tons                 |  |
|                                         | Transfer                       |        | tons                 |  |

| Waste generated, etc. <sup>*1</sup>                |                             | 2.7 | tons |
|----------------------------------------------------|-----------------------------|-----|------|
|                                                    | Waste                       | 2.7 | tons |
|                                                    | Valuables                   |     | tons |
| Landfill disposal                                  |                             | 2.7 | tons |
| R<br>e<br>d<br>u<br>c<br>t<br>i<br>o<br>n<br>s     | From incineration           |     | tons |
|                                                    | From heat recovery          |     | tons |
|                                                    | From evaporation processing |     | tons |
| Recycled waste <sup>**2</sup>                      |                             |     | tons |
| Percent of waste generated disposal in landfill 10 |                             |     | %    |
| Recycling rate                                     |                             |     | %    |

| Recycled                         |      |  |
|----------------------------------|------|--|
| Label printer tape cartridges**3 | tons |  |
| Drums and toner cartridges       | tons |  |

- ※1 Including valuable materials
- X2 Including heat recovery (thermal recycling)
- $\divideontimes 3$  Proportion of weight that cannot be recycled is 1%