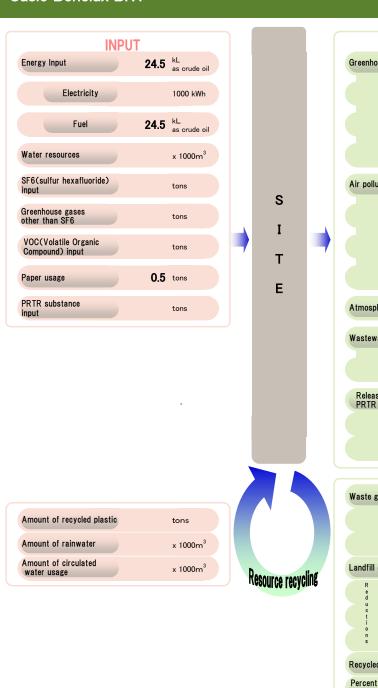

Casio Benelux B.V. FY2013

Label printer tape cartridges Drums and toner cartridges

|                                         |                                   | OUTPUT |                            |  |
|-----------------------------------------|-----------------------------------|--------|----------------------------|--|
| Greenhous                               |                                   |        |                            |  |
|                                         | CO <sub>2</sub> emissions         | 65.0   | tons-CO <sub>2</sub>       |  |
|                                         | SF6 emissions                     |        | Equivalent in tons-        |  |
|                                         | Other greenhouse gas<br>emissinos |        | Equivalent in tons-<br>CO2 |  |
| Air polluta                             | ants                              |        |                            |  |
|                                         | NOx                               |        | tons                       |  |
|                                         | SOx                               |        | tons                       |  |
|                                         | Total dust & soot                 |        | tone                       |  |
| Atmosphe                                | eric VOC emissions                |        | tons                       |  |
| Wastewater                              |                                   |        | x 1000m <sup>3</sup>       |  |
|                                         | BOD                               |        | tons                       |  |
| Release and transfer<br>PRTR substances |                                   |        | tons                       |  |
|                                         | Release                           |        | tons                       |  |
|                                         | Transfer                          |        | tons                       |  |

| Waste generated, etc.**1                        |                             | 19.5 | tons |
|-------------------------------------------------|-----------------------------|------|------|
|                                                 | Waste                       | 6.5  | tons |
|                                                 | Valuables                   | 13.0 | tons |
| Landfill disposal                               |                             |      | tons |
| R e d u c t i o n s                             | From incineration           | 6.5  | tons |
|                                                 | From heat recovery          |      | tons |
|                                                 | From evaporation processing |      | tons |
| Recycled waste <sup>**2</sup>                   |                             | 13.0 | tons |
| Percent of waste generated disposal in landfill |                             |      | %    |
| Recycling rate                                  |                             | 66.7 | %    |

| Recycled                                     |      |
|----------------------------------------------|------|
| Label printer tape cartridges <sup>**3</sup> | tons |
| Drums and toner cartridges                   | tons |

- ※1 Including valuable materials
- $\frak{\%}2$  Including heat recovery (thermal recycling)
- $\divideontimes 3$  Proportion of weight that cannot be recycled is 1%